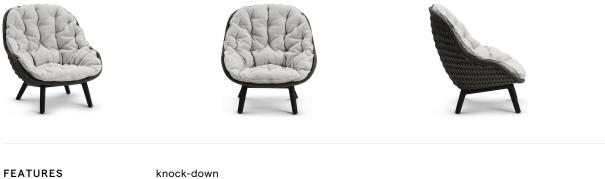

High back lounge chair

designed by **Robin Hapelt** 

OPTIONS

knock-down

protective cover