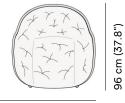

#### **Technical drawing**

94 cm (37.0")

96 cm (37.8")

96 cm (37.8")

96 cm (37.8")